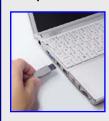

## Simple PC Connection!

Simply connect your PC to the Copyboard via the USB cable to allow you to save the content on the board. No software is required. Unplugging the USB cable will erase data on the board for security.