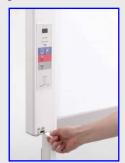

## Easy to use! USB Port in FRONT

Because USB port for a memory stick is located in the front position of the board, it is so easy to use the USB memory stick together with the improved user interface.