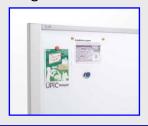

## Magnets attach to the board surface

First time for the sheet-type Copyboard ever, you can use magnets on the panel to attach the sheet materials. This feature brings versatility in Copyboard usages.

Note: Do not scan the board while magnets are attached.