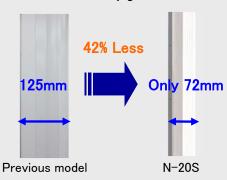

## Thinnest Copyboard in its class

The N-20 is half as lean as the previous model. Incredibly thin N-20 can be neatly wallmounted without taking up much of meeting room space.