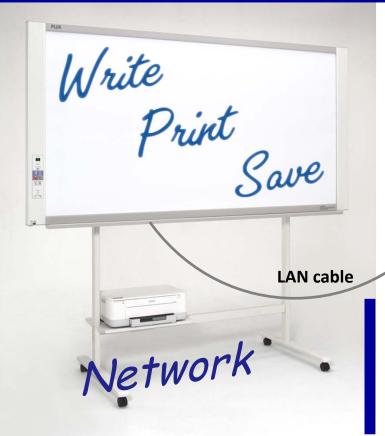

# Copyboards go Network!

- PLUS offers a new lineup of N-20 Series Copyboards

- · Has two writing surfaces.
- · Saves to a USB memory stick in color.
- Allows access to the scanned data via LAN.
- Uploads the scanned data to the WEB server.

## Networkability is very convenient!

Designate the N-20 or a computer as a data storage. Onepush operation keeps notes of your meeting in one place. Any computer can access to a data storage with your ID and Password!