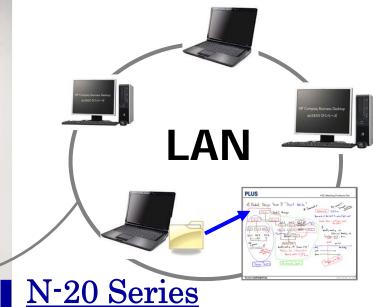

## Networkability is very convenient!

Designate the N-20 or a computer as a data storage. Onepush operation keeps notes of your meeting in one place. Any computer can access to a data storage with your ID and Password!

# Copyboards go Network!

- PLUS offers a new lineup of N-20 Series Copyboards

- · Has two writing surfaces.
- · Saves to a USB memory stick in color.
- Allows access to the scanned data via LAN.
- Uploads the scanned data to the WEB server.